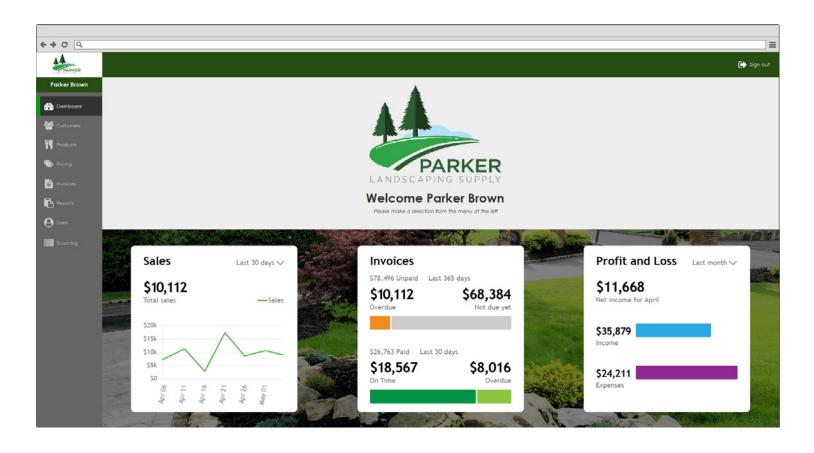

### DASHBOARD

Standard dashboard welcome page with a static image and logo. This is the first page the user sees when logging in.

System should recognize the logged in user and with their name in the main screen as well as above the left navigation. Clicking on a navigation option will take the user to the first screen of that section. This screen provides the option for customized widgets.